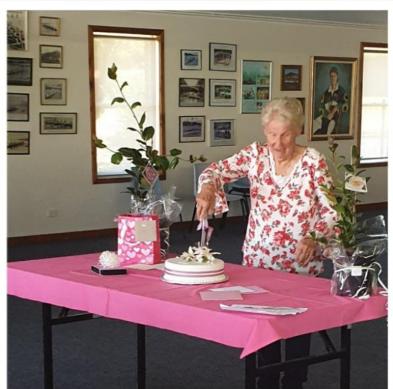

Fay thanked everyone for coming and then cut the gorgeous cake made by paddler Rosemary.

The day was even more special as Fay mentioned that she didn't think she's had a party since her  $40^{th}$  – all Christmas birthday people know that reality!