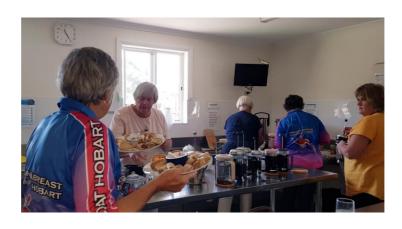

DATH team member Fay Johnson turned 80 on Dec 24<sup>th</sup> 2020.

Fay is still a keen paddler with DATH and we were keen to celebrate this dynamo woman – and so, behind closed doors we collaborated to make cakes and sandwiches, bring flowers, cups and tablecloths for a High Tea for 80 guests – paddlers, ex-paddlers, original members and colleagues of Fay's.

Overwhelmed at first by what had been organized in her honour, Fay eventually managed to sample a few of the treats, but was kept busy throughout the morning chatting with all the guests who wanted to wish her a Happy Birthday.

Happy Birthday Fay!

I wonder how many other clubs have an Octogenarian, especially an original club member.

Left: DATH memory table

Below: Kitchen maids