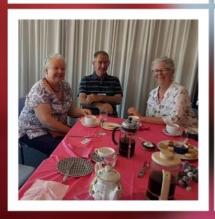

DATH team member Fay Johnson turned 80 on Dec 24<sup>th</sup> 2020.

Fay is still a keen paddler with DATH and we were keen to celebrate this dynamo woman – and so, behind closed doors we collaborated to make cakes and sandwiches, bring flowers, cups and tablecloths for a High Tea for 80 guests – paddlers, ex-paddlers, original members and colleagues of Fay's.

Fay's friend and fellow paddler, Toni, managed to convince Fay that she had to pick up something she'd left behind at the Club House. As Fay opened the door 80 faces and voices greeted her with: "Surprise!" The shock and delight was clear on Fay's face and she kept saying: 'I can't believe it. I had no idea."

Overwhelmed at first by what had been organized in her honour, Fay eventually managed to sample a few of the treats, but was kept busy throughout the morning chatting with all the guests who wanted to wish her a Happy Birthday.