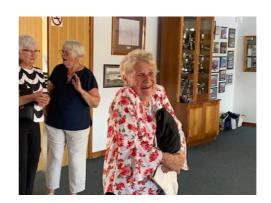

Fay's friend and fellow paddler, Toni, managed to convince Fay that she had to pick up something she'd left behind at the Club House. As Fay opened the door 80 faces and voices greeted her with: "Surprise!" The shock and delight was clear on Fay's face and she kept saying: 'I can't believe it. I had no idea."

Overwhelmed at first by what had been organized in her honour, Fay eventually managed to sample a few of the treats, but was kept busy throughout the morning chatting with all the guests who wanted to wish her a Happy Birthday.