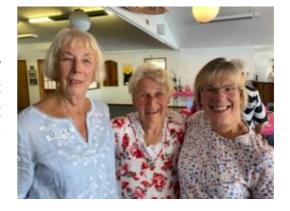

DATH team member Fay Johnson turned 80 on Dec 24<sup>th</sup> 2020.

Fay is still a keen paddler with DATH and we were keen to celebrate this dynamo woman – and so, behind closed doors we collaborated to make cakes and sandwiches, bring flowers, cups and tablecloths for a High Tea for 80 guests – paddlers, ex-paddlers, original members and colleagues of Fay's.

Fay thanked everyone for coming and then cut the gorgeous cake made by paddler Rosemary.

The day was even more special as Fay mentioned that she didn't think she's had a party since her  $40^{th}$  – all Christmas birthday people know that reality!