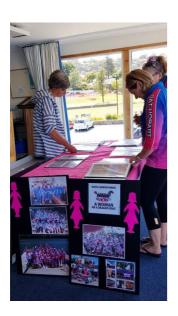

Happy Birthday Fay!

I wonder how many other clubs have an Octogenarian, especially an original club member.

Left: DATH memory table

Below: Kitchen maids